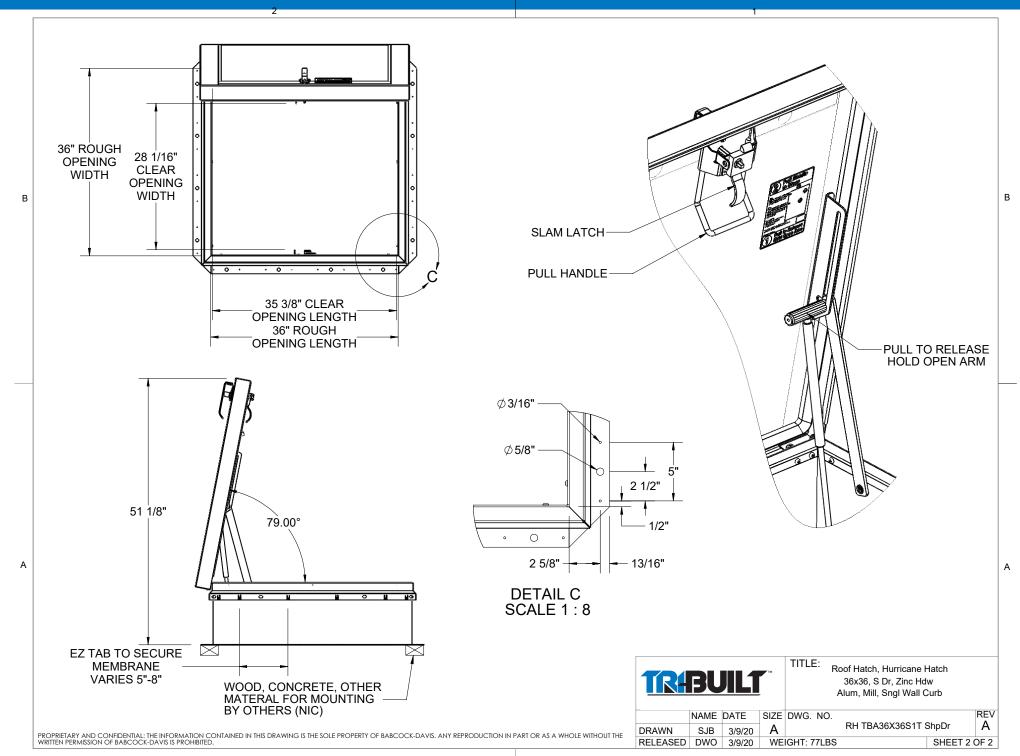

5 36" WIDTH В В 7 8 **SECTION A-A** 9 13 7/8" 8 5/8" FLASHING 3 1/2" 36" LENGTH -MOUNTING ( MIAMI-DADE COUNTY APPROVED **FLANGE** SECTION B-B MIAMI DADE ACCEPTANCE NO: 17-0207.11 **EXPIRATION DATE: 5/25/22** SPECIFICATIONS: TEST CERTIFICATIONS: (10) LATCH: ⟨1⟩ COVER: TAS201-94 IMPACT TEST - CLASS IV ZINC PLATED STEEL SLAM LATCH, HOLDS COVERS CLOSED AGAINST WIND UPLIFT. INTERIOR AND EXTERIOR HANDLES WITH PADLOCK 11 GA (.090) ALUM, STIFFENED TO WITHSTAND A LIVE LOAD OF 40PSF WITH A TAS202-94 UNIFORM STATIC AIR PRESSURE Α MAX DEFLECTION OF 1/150 OF THE SPAN. TAS203-94 CYCLE WIND PRESSURE LOAD (2) LINER: 18 GA (.040) ALUM (11) PULL HANDLE: (3) CURB: 11 GA (.090) ALUM, CURB COUNTERFLASH WITH EZ TABS. PROJECT: INTERIOR PULL DOWN HANDLE, SAFETY YELLOW POWDER COAT. 4 FINISH: MILL ARCHITECT:

- ⟨5⟩ INSULATION: 1" POLYISO R-6 (5.6 LTTR) IN CURB,
  - 1" POLYSTYRENE R-4 (3.8 LTTR) IN COVER.
- 6 GASKET:
- EXTRUDED EPDM RUBBER ADHESIVE BACKED GASKET SEAL CONTINUOUS AROUND COVER.
- ⟨**7**⟩ SPRING: GAS SPRING WITH DAMPER FOR SMOOTH, CONTROLLED, COUNTERBALANCED
- (8) HINGE: PINTLE HINGE WITH STAINLESS STEEL HINGE PINS.
- (9) HOLD OPEN ARM:

ZINC PLATED STEEL AUTOMATIC HOLD OPEN ARM LOCKS COVER IN FULLY OPEN POSITION WITH RED VINYL GRIP HANDLE PULL RELEASE

ROOF HATCH SIZE 36" (WIDTH) x 36" (LENGTH) CLEAR OPENING 28.2(WIDTH) x 35.38 (LENGTH) ROUGH OPENING 36" (WIDTH) x 36" (LENGTH)

PROPRIETARY AND CONFIDENTIAL: THE INFORMATION CONTAINED IN THIS DRAWING IS THE SOLE PROPERTY OF BABCOCK-DAVIS. ANY REPRODUCTION IN PART OR AS A WHOLE WITHOUT THE WRITTEN PERMISSION OF BABCOCK-DAVIS IS PROHIBITED.

CONTRACTOR: QTY: PART#: TBA36X36S1T Roof Hatch, Hurricane Hatch 36x36, S Dr, Zinc Hdw Alum, Mill, Sngl Wall Curb SIZE DWG. NO. REV NAME DATE Α RH TBA36X36S1T ShpDr Α 3/9/20 DRAWN SJB RELEASED DWO 3/9/20 WEIGHT: 77LBS SHEET 1 OF 2